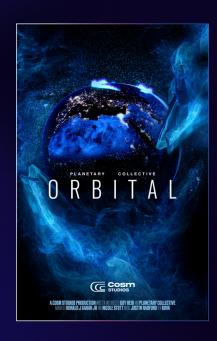

#### **Premium Media Programming**

The Premium Media Program gives you easy access to a library of immersive films, including select Cosm Studios Originals, along with additional resources to seamlessly program custom immersive events. With a continually expanding library, you'll always have fresh, exciting content to engage your audience.