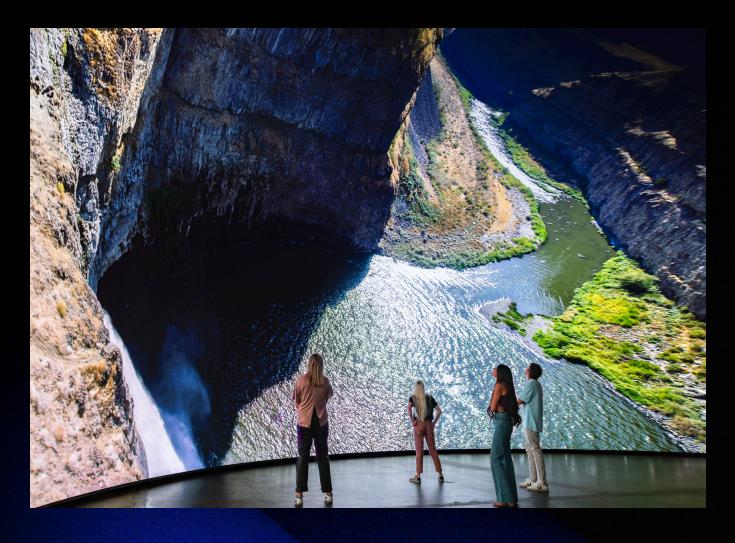

### **The Power of Shared Reality**

Cosm's CX System envelopes the audience in a state-of-the-art LED Dome, transforming the space into anything imaginable. Step onto the field of your favorite sporting event, take a field trip through space, or enjoy front-row concert seats with your friends. This is Shared Reality, and its power is yours. Create extraordinary experiences and combine the best of the virtual and physical worlds.

### **Transport Your Guests to Extraordinary Worlds**

Cosm's CX System is the best way to ignite your audience's passion. Create bespoke fan experiences with our Shared Reality software or leverage our catalog of immersive media to engage and inspire your community. With flexible programming options, you can keep guests coming back time and time again.