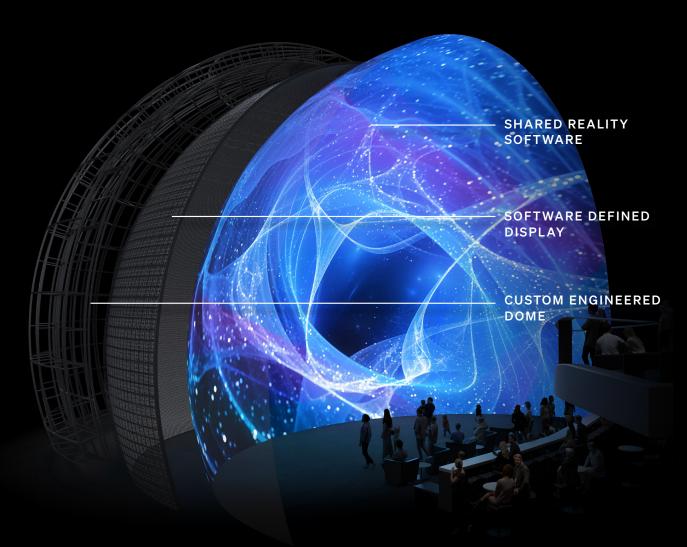

### **The Power of Shared Reality**

Cosm's CX System envelopes the audience in a state-of-the-art LED Dome, transforming the space into anything imaginable. Step onto the field of your favorite sporting event, take a field trip through space, or enjoy front-row concert seats with your friends. This is Shared Reality, and its power is yours. Create extraordinary experiences and combine the best of the virtual and physical worlds.

### When Innovation and Expertise Meet

For over 75+ years, Cosm has been defining immersive experiences, from the world's first digital planetarium to flight simulators, theme park rides, and innovative computer graphics. Today, our advanced hardware and software, CX System, produces stunning realism, where the LED dome surface disappears, and the audience feels transported.